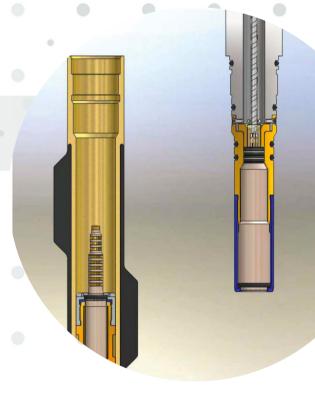

#### • 6030100-nnn: Snubber (bottom) Ends of Housings:

- -100 with Electronics Snubber and Pigtail
- -200 with Battery/Gamma Snubber and Pigtail

#### • 6030100-nnn: Top Ends of Housing with WTIR Pigtail

- -100 with WTIR Electronics Transorb Pigtail, WTIR Intermodule End
- -200 with WTIR Short Gamma Pigtail, WTIR Intermodule End
- -210 with WTIR Long Gamma Pigtail, WTIR Intermodule End
- -300 with WTIR Battery Intermodule End (for battery with WTIR Rotatable Connector **Pigtail**

### • 6030116-nnn: Top Ends of Housings with Kintec pigtail

- -Mates directly with 6030100
- -100 with Kintec Electronics Transorb Pigtail, includes standard Tensor hardware with Intermodule End
- -200 with Kintec Gamma Top Pigtail, Short Housing, includes standard Tensor hardware with Intermodule End
- -210 with Kintec Gamma Top Pigtail, Long Housing, includes standard Tensor hardware with Intermodule End
- -300 with Rotatable Adaptor-Connector, includes standard Tensor hardware with Battery Intermodule End

#### • 6030118 Spearpoint

We Energize Innovation. Bottom End of Housing 6030118 WTIR Spearpoint 3-inch Shoulder for Positive Smooth Grip! 6030100-nnn WTIR Interconnect, Snubber End Tensor OEM: 31.1" Housing-to-Housing 6030116-nnn WTIR/Tensor Crossover, Housing Top End III COMPANY WIRE INTERCONNECT, HOUSING TOP END WTIR: 18.7" Housing-to-Housing In conel / Glass Seal Bulkhead Protection, Housing Top & Bottom Kintec / WTIR Rotatable Adaptor Top End of Housing Tensor Intermodule End, Split Shell, & Kintec Pigtail Top End of Housing: WTIR Pigtail & Hardware Downhole